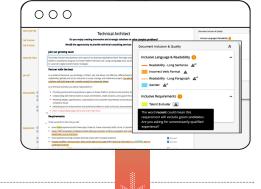

#### Using RoleMapper's proprietary AI, we will:

- Digitise and harmonise your job titles and job descriptions (from all your sources, whatever the format!)
- Standardise job description documents into customised templates
- Create future-focused, modernised job architecture and job description content
- De-bias and optimise your job descriptions for quality and inclusivity

### Benchmark & Optimise...

- To create a simplified, centralised, job architecture and job catalogue
- To generate de-biased and "future focused" job documents
- Compare against market job titles, skills and responsibilities