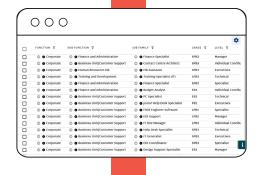

### Digitise & Consolidate...

- Job titles into a robust job architecture framework
- Job profile and/or description content into standardised template
- · Report on baseline quality and inclusivity

### Harmonise & Rationalise...

- Similar jobs with different job titles
- · Different jobs with the same job title
- Job titles, families and levels