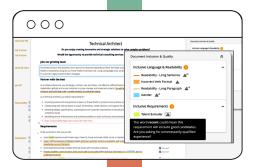

### Using RoleMapper's proprietary Al, we will:

- Digitise and harmonise your job titles and job descriptions (from all your sources, whatever the format!)
- Standardise job description documents into customised templates
- Create future-focused, modernised job architecture and job description content
- De-bias and optimise your job descriptions for quality and inclusivity

### Digitise & Consolidate...

- Job titles into a robust job architecture framework
- Job profile and/or description content into standardised template
- · Report on baseline quality and inclusivity